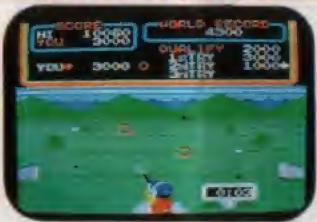

#### **Use Konami's HYPER SHOT**

"Hyper Shot" is a super controller which will give an extra dimension of fun to your HYPER SPORTS and TRACK & FIELD games.

This product is manufactured to the very highest specifications. Should there be any defects in your "Hyper Shot" unit, the Konami will replace it with an equivalent new unit. No other guarantee is implied or specified with the sale of this product.

 For use with all personal computers having the MSX mark.