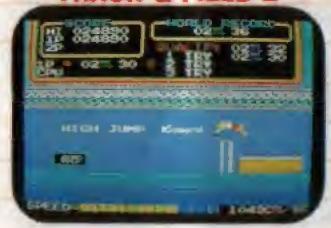

### TRACK & FIELD 2

Join the MSX Olympics and break world records.

110 M HURDLES 2JAVEL-IN THROW 3HIGH JUMP

41500 M RUN.