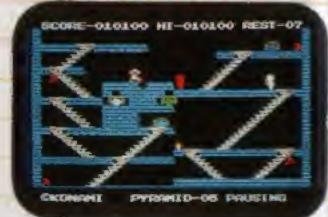

#### KING'S VALLEY

Challenge the mystery of the King's tomb in Egypt. Thread the maze to the King's Valley and gather treasures along the way.