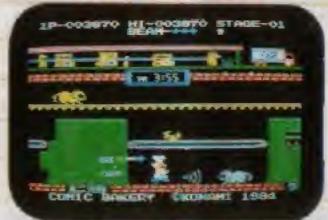

# COMIC BAKERY

The Comic Bakery is an automated bread factory. Racoons are running around attempting to get their share. Help the baker get the bread out on time.