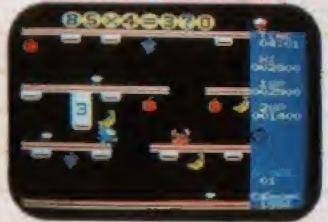

# COMIC BAKERY

The Comic Bakery is an automated bread factory. Racoons are running around attempting to get their share. Help the baker get the bread out on time.