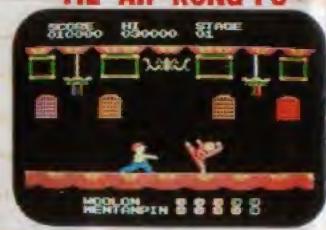

# YIE · AR · KUNG-FU

"Lee", kung-fu master V.S. the evil family "Chaohangs". Can Lee's fist beat them?