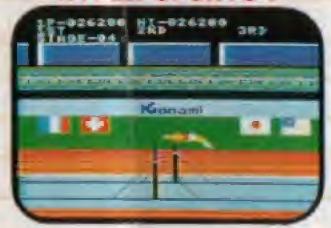

## HYPER SPORTS 2

Compete with the best athletes in the following events. ①SKEET SHOOTING ②ARCH-ERY ③ WEIGHT LIFTING.