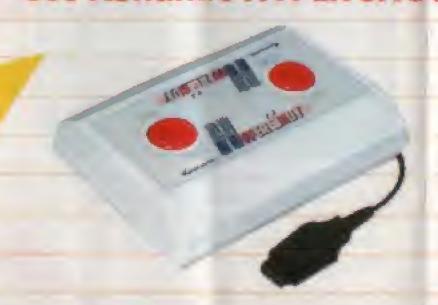

#### **Use Konami's HYPER SHOT**

"Hyper Shot" is a super controller which will give an extra dimension of fun to your HYPER SPORTS and TRACK & FIELD games.

This product is manufactured to the very highest specifications. Should there be any defects in your "Hyper Shot" unit, the Konami will replace it with an equivalent new unit. No other guarantee is implied or specified with the sale of this product.

 For use with all personal computers having the MSX mark.