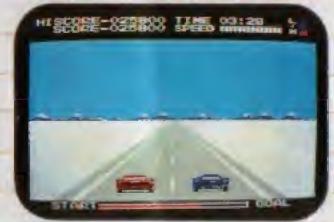

### **KONAMI HYPER RALLY**

The greatest car race of the century, "Hyper Rally". Get in your cars and start your engines!.