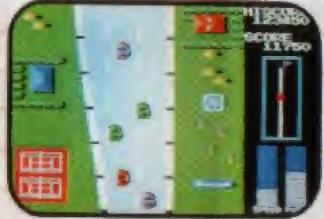

### **KONAMI HYPER RALLY**

The greatest car race of the century, "Hyper Rally". Get in your cars and start your engines!.