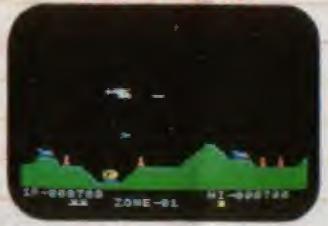

# SUPER COBRA

Defend against enemy aircraft. Anti-aircraft guns, missiles and your skill are the only defense against UFO's and ground station...