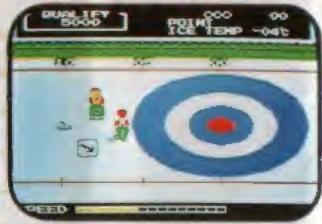

# HYPER SPORTS 3

Experience the reality and excitement in the following events. (1) BIKE RACING (2) TRIPLE JUMP (3) CURLING (4) POLE VAULT

€ 1985 Womann